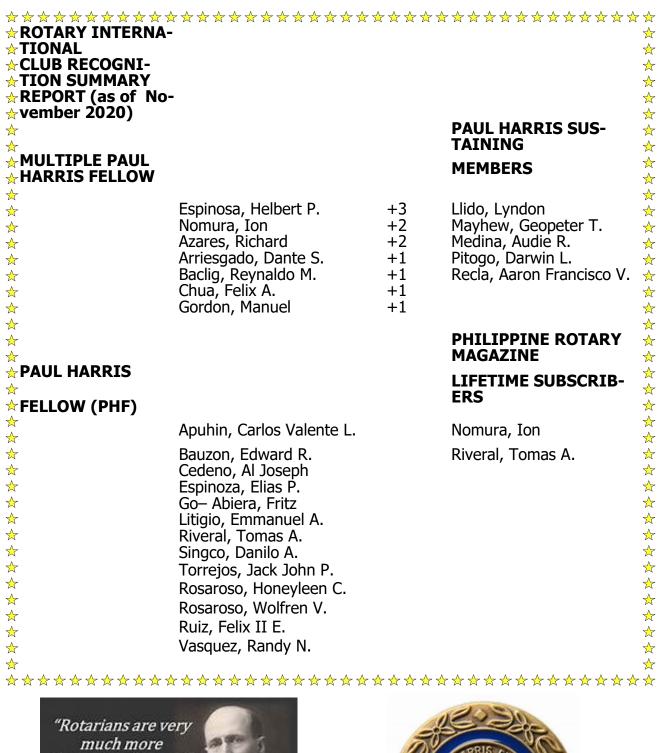

# RC CEBU SOUTH CONGRATULATIONS!!! NEW AND MULTIPLE PAUL HARRIS FELLOW

# Club Recognition Summary Report as of 27 October 2020

|          | >                  | AA                                    | Ν                         | ot Secure             | — reports                | .rotary.c   | org                                        |                             | Ċ            | Û            | + (              |
|----------|--------------------|---------------------------------------|---------------------------|-----------------------|--------------------------|-------------|--------------------------------------------|-----------------------------|--------------|--------------|------------------|
|          | Life I             | r Rotary.org: re                      | eports.rotar              | Loading               | ×                        | reports.ro  | tar clio                                   | ktrack.p                    | OneDr        | rive - Z u   | per              |
| b Inte   | lligence -         | - A 18 - 5 0                          | 🛛 🛛 🔁 🗕 🔣 Tra             | ick 👻 🐺 Drill         | - 🌾 Filter Bai           | Freeze      | - 🗐 Outline                                |                             |              |              | Reading -        |
| <b>;</b> | Club Memb          | ers Rotary Club Name (A               | All values)               |                       |                          |             |                                            |                             |              |              |                  |
|          | District:<br>Club: |                                       | 19 Bequest S<br>0 Major D |                       | Rotaria:<br>Rotarian Noi |             |                                            | irect Donors<br>rian Donors |              | Time Giving: | \$46,364         |
|          | Rotary ID          | Name                                  | Club<br>Member            | Recognition<br>Amount | Current PHF<br>Level     | PHF<br>Date | Foundation<br>Recognition Pts<br>Available | Last (                      | Contribution | Benefactor   | Rotary<br>Direct |
|          | 17106              | R/C of Cebu-South                     |                           |                       |                          |             |                                            | Apr-2018                    | AF-SHARE     |              |                  |
|          | 10968816           | Abiera, Fritz Go                      | Y                         | 1,000.00              | PHF                      | Sep-2020    | 500.00                                     | Sep-2020                    | AF-SHARE     | N            |                  |
|          | 10498298           | Aguilar, Ronnie Aguelo                | Y                         |                       |                          |             |                                            |                             |              | Ν            |                  |
|          | 5821918            | Apuhin, Carlos Valente Ledesma        | a Y                       | 1,027.00              | PHF                      | Jan-2010    | 27.00                                      | Mar-2017                    | AF-SHARE     | N            |                  |
|          | 6892034            | Arriesgado, Dante S.                  | Y                         | 2,027.00              | PHF+1                    | Apr-2015    | 127.00                                     | Mar-2017                    | AF-SHARE     | Ν            |                  |
| 1        | 9683142            | Azares, Richard                       | Y                         | 3,010.87              | PHF+2                    | Oct-2016    | 1,010.87                                   | Aug-2020                    | AF-SHARE     | N            |                  |
|          | 10324243           | Bacalso, Chriad Don Mendoza           | Y                         |                       |                          |             |                                            |                             |              | N            |                  |
| 1        | 269869             | Baclig, Reynaldo M.                   | Y                         | 2,000.00              | PHF+1                    | Apr-2015    | 100.00                                     | Sep-2016                    | AF-SHARE     | N            |                  |
| 1        | 9417515            | Bauzon, Edward Rapas                  | Y                         | 1,077.00              | PHF                      | Jul-2020    |                                            | Oct-2019                    | AF-SHARE     | Ν            |                  |
|          | 10443001           | Cabaluna, Richard                     | Y                         |                       |                          |             |                                            |                             |              | N            |                  |
|          | 10330380           | Caing, Xzajyk Unay                    | Y                         |                       |                          |             |                                            |                             |              | Ν            |                  |
|          | 10967944           | CEDEÑO, AL JOSEPH V                   | Y                         | 1,000.00              | PHF                      | Sep-2020    | 500.00                                     | Sep-2020                    | AF-SHARE     | N            |                  |
|          | 1768274            | Chua, Felix A.                        | Y                         | 2,027.00              | PHF+1                    | Apr-1996    |                                            | Mar-2017                    | AF-SHARE     | N            |                  |
|          | 9654465            | Dela Cruz, Jess Anthony<br>Abellanosa | Y                         | _,                    |                          |             |                                            |                             |              | N            |                  |
|          | 8193204            | Espinosa, Helbert P.                  | Y                         | 4,218.52              | PHF+3                    | Apr-2015    | 1,318.52                                   | Sep-2020                    | AF-SHARE     | Ν            |                  |
|          | 8868996            | Espinoza, Elias L.                    | Y                         | 1,280.00              | PHF                      | Jul-2020    |                                            | Oct-2019                    | AF-SHARE     | N            |                  |
|          | 10324253           | Fazon, Jr., Benjamin Tucong           | Y                         |                       |                          |             |                                            |                             |              | N            |                  |
|          | 6440373            | Gordon, Manuel C.                     | Y                         | 2,277.00              | PHF+1                    | Oct-2016    | 1,277.00                                   | Sep-2020                    | AF-SHARE     | N            |                  |
|          | 8955966            | Litigio, Emmanuel Amantello           | Y                         | 1,027.00              | PHF                      | Oct-2020    |                                            | Oct-2020                    | AF-SHARE     | Ν            |                  |
|          | 9417509            | Llido, Lyndon                         | Y                         | 100.00                |                          |             |                                            | Mar-2017                    | AF-SHARE     | N            |                  |
|          | 10625977           | Mansueto, II, Eduardo R               | Y                         | 100.00                |                          |             | 100.00                                     |                             |              | N            |                  |
|          | 8308214            | Mayhew, Geopeter T.                   | Y                         | 27.00                 |                          |             | 27.00                                      | Mar-2017                    | AF-SHARE     | N            | -                |
|          | 9683145            | Medina, Audie R.                      | Y                         | 27.00                 |                          |             |                                            | Mar-2017                    | AF-SHARE     | N            | 4                |
|          | 10704732           | Padrigao, Arcille                     | Y                         | 27.00                 |                          |             | 27.00                                      |                             | in onne      | N            |                  |
|          | 10/04/52           | i aurigao, Areme                      | Y                         | 27.00                 |                          |             | 27.00                                      | Mar-2017                    | AF-SHARE     | N            | -                |
|          | 10/04/32           | Padrigao, Arcille                     |                           |                       |                          |             |                                            | 14 0015                     | AD ON ADD    |              |                  |