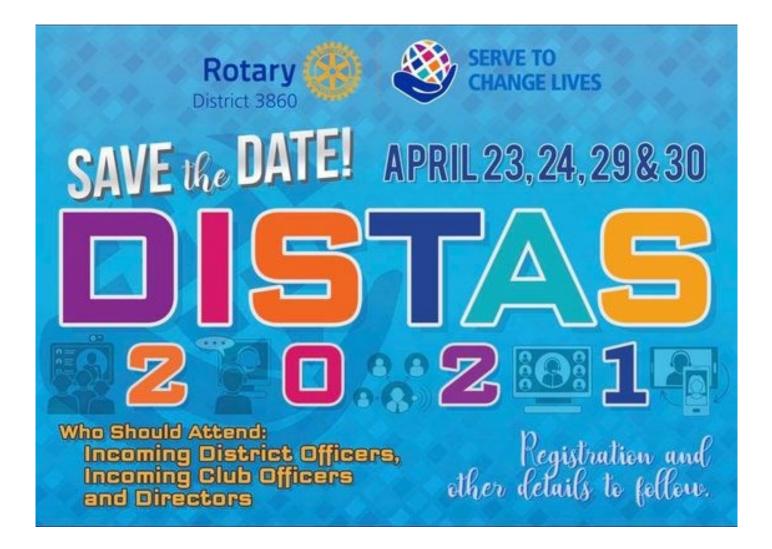

# ROTARY DISTRICT 3860 SAVE THE DATE !!!

#### **Rotary Convention (Virtual)**

#### 12—16 June 2021